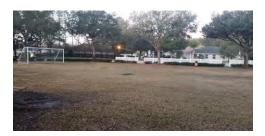

Oakhurst Park- the density of the common Bermudagrass still ranged from poor to fair. The density of the St. Augustine turf was strong. The turf in front of the soccer goals was still thin from use. These areas should be sodded to prevent the sparse turf from extending out from the goal area.