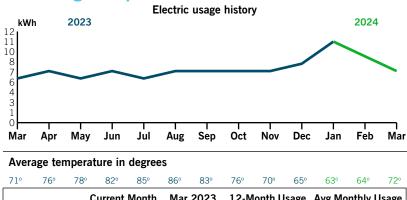

Page 1 of 3



Thank you for your payment.

Important power line safety reminder. Stay away from power lines. Do not work near overhead lines. Always assume that downed lines are energized and dangerous. Report downed power lines to Duke Energy immediately by calling 800-228-8485.

National Renewable Energy Day is March 21, so there's no better time to sign up for Clean Energy Connection and support solar energy without rooftop panels. Learn more at duke-energy.com/ Celebrate.

#### **Billing summary**

| Previous Amount Due      | \$30.79 |
|--------------------------|---------|
| Payment Received Feb 27  | -30.79  |
| Current Electric Charges | 30.00   |
| Taxes                    | 0.79    |
| Total Amount Due Mar 27  | \$30.79 |

## Your usage snapshot

. . . . . . . . . . . . . . .



|                  | Current Month    | Mar 2023     | 12-Month Usage | Avg Monthly Usage |
|------------------|------------------|--------------|----------------|-------------------|
| Electric (kWh)   | 7                | 6            | 89             | 7                 |
| Avg. Daily (kWh) | 0                | 0            | 0              |                   |
| 12-month usage   | based on most re | cent history |                |                   |

|                                                                                             |                                  | pay instantly at duke-en                                           | east 7 days before the due date or<br>ergy.com/billing. Payments for this<br>ys from the bill date will avoid a<br>rge. |  |
|-----------