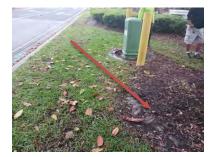

## **3 IRRIGATION MANAGEMENT**

Main exit- repair irrigation leak at oak tree. Photo below.

Tennis court gate - repair irrigation leak and lower head to avoid trip hazard. Photo below.

Pool deck- bury the exposed dripline under gravel.