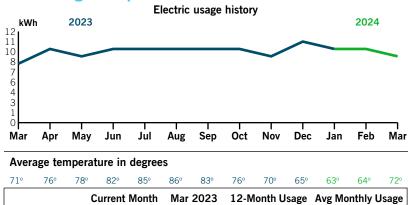

#### Account number 9100 8746 4930

## \$

Thank you for your payment.

Important power line safety reminder. Stay away from power lines. Do not work near overhead lines. Always assume that downed lines are energized and dangerous. Report downed power lines to Duke Energy immediately by calling 800-228-8485.

National Renewable Energy Day is March 21, so there's no better time to sign up for Clean Energy Connection and support solar energy without rooftop panels. Learn more at duke-energy.com/ Celebrate.

#### **Billing summary**

| Previous Amount Due      | \$30.79 |
|--------------------------|---------|
| Payment Received Feb 27  | -30.79  |
| Current Electric Charges | 30.00   |
| Taxes                    | 0.79    |
| Total Amount Due Mar 27  | \$30.79 |

#### Your usage snapshot



|                  | Current Month     | Mar 2023     | 12-Month Usage | Avg Monthly Usage |
|------------------|-------------------|--------------|----------------|-------------------|
| Electric (kWh)   | 9                 | 8            | 118            | 10                |
| Avg. Daily (kWh) | 0                 | 0            | 0              |                   |
| 12-month usage   | based on most red | cent history |                |                   |

|                                  | <b>Mail your payment at least 7 days before the due date</b> or pay instantly at duke-energy.com/billing. Payments for this statement within 90 days from the bill date will avoid a 1.0% late payment charge. |                                                            |  |
|---------------------