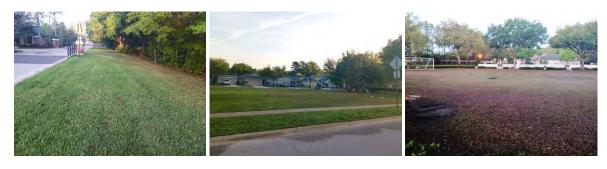

Night Heron/Caliente intersection-turf color remained a mottled medium green.

Roundabout-turf color still ranged from a lightly mottled medium green to a consistent medium green.

March

March

March

February

February

#### February

Oakhurst Park- the density of the common Bermudagrass still ranged from poor to fair. The density of the St. Augustine turf was strong. The turf in front of the soccer goals was still thin from use. These areas should be sodded to prevent the sparse turf from extending out from the goal area.