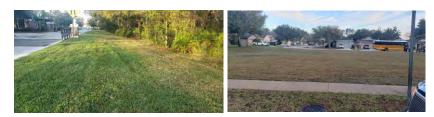

#### 2 TURF COLOR

Boulevard from Lodge to main entry-turf color remained a lightly mottled medium green.

Citrus Blossom Park common area-turf color remained a lightly mottled medium green.

Citrus Blossom playground-turf color remained a lightly mottled medium green.

Stoneleigh Park-turf color of common Bermuda remained a mottled medium green. The St. Augustine turf color ranged from a lightly mottled medium green to a consistent medium green.

Lodge-turf color still ranged from a lightly mottled medium green to a consistent medium green.