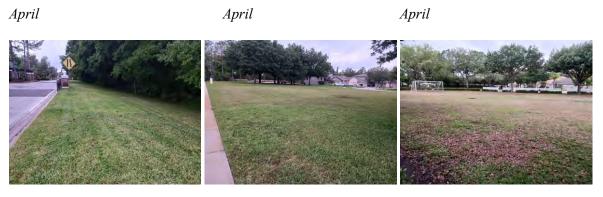

#### 2 TURF COLOR

Boulevard from Lodge to main entry-turf color remained a lightly mottled medium green.

Citrus Blossom Park common area-turf color remained a lightly mottled medium green.

Citrus Blossom playground-turf color remained a lightly mottled medium green.

Stoneleigh Park-turf color of common Bermuda remained a mottled medium green. The St. Augustine turf color ranged from a lightly mottled medium green to a consistent medium green.

Lodge-turf color still ranged from a lightly mottled medium green to a consistent medium green.

Oakhurst Park- turf color of common Bermuda still ranged from a straw color to a pale green. The St. Augustine turf color remained a lightly mottled medium green.

Kendall Heath/Waverly Shores- turf color of common Bermuda still ranged from a straw color to a pale green. The St. Augustine turf color remained a lightly mottled medium green.

Night Heron/Caliente intersection-turf color remained a mottled medium green.

Roundabout-turf color still ranged from a lightly mottled medium green to a consistent medium green.

March

March

March

February